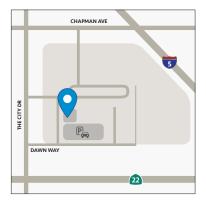

## Orange Patient Service Center

101 The City Dr. South Bldg. 29, Pavilion III (next to Primary Care office, parallel to parking structure) Orange, CA 92868 Phone: 714-456-5385

Monday-Friday, 7 a.m.-5 p.m. (Park in parking structure on Dawn Way)